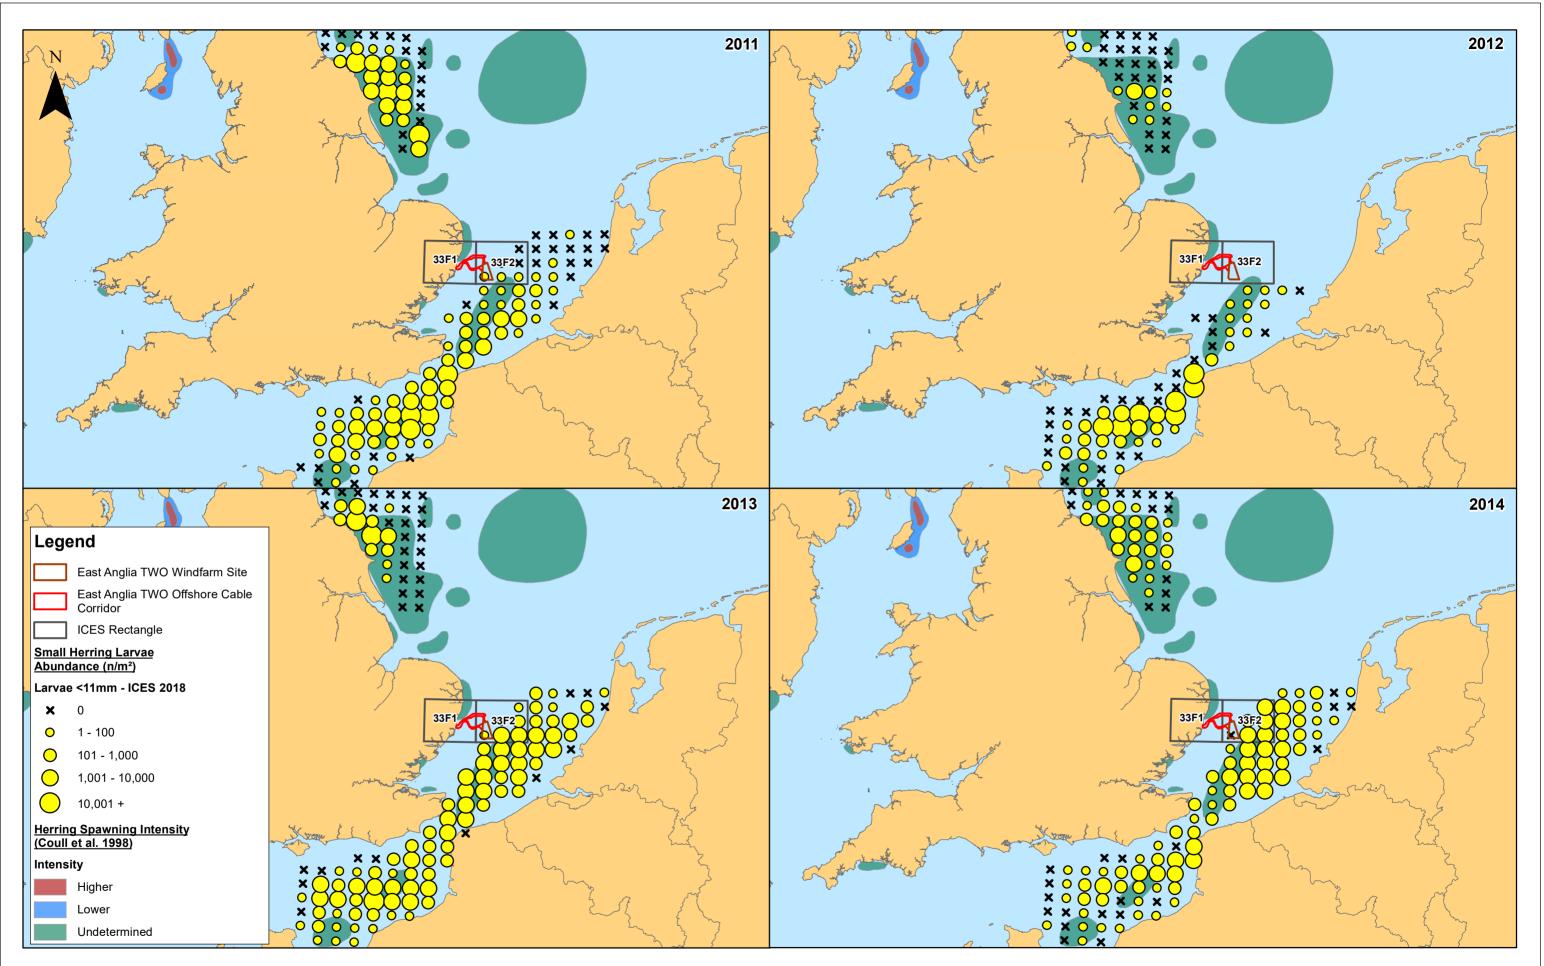

| SCOTTISHPOWER<br>RENEWABLES | 2   | 24/06/2019 | FC | Second Issue. | Prepared: |    | 1:2,000,000<br>Scale @ A3                                                                                |                                 | 25                            | 50                                         | Km<br>100                                    | East Anglia TWO |
|-----------------------------|-----|------------|----|---------------|-----------|----|----------------------------------------------------------------------------------------------------------|---------------------------------|-------------------------------|--------------------------------------------|----------------------------------------------|-----------------|
|                             | 1   | 20/05/2019 | FC | First Issue.  | Checked:  | кс | Source: © Cefas, 2018. © ICE?<br>This map has been produced t                                            | S Eggs and L<br>to the latest k | arvae Database, 2018. ©       | CES, 2019. Contain<br>ne of issue, and has | IHLS Herring Small Larvae A<br>(2011 - 2014) |                 |
|                             | Rev | Date       | Ву | Comment       | Approved: | PP | Please consult with the SPR Of<br>To the fullest extent permitted b<br>errors or omissions in the inform | by law, we ac                   | cept no responsibility or lia | bility (whether in co                      |                                              |                 |